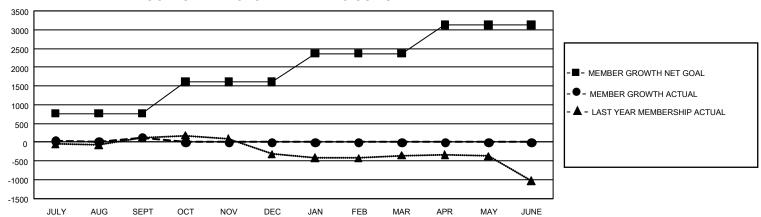

## GMT Constitutional Area 1, Group A

REPORT DOES NOT INCLUDE CLUBS IN UNDISTRICTED AREAS.

| Clubs                 |               |           |               | Members               |                          |                         |                                              |
|-----------------------|---------------|-----------|---------------|-----------------------|--------------------------|-------------------------|----------------------------------------------|
| RESULTS FOR 2024-2025 |               |           |               | RESULTS FOR 2024-2025 |                          |                         |                                              |
| QUARTER               | NEW CLUB GOAL | NEW CLUBS | DROPPED CLUBS | QUARTER ME            | EMBER GROWTH NET<br>GOAL | MEMBER GROWTH<br>ACTUAL | DROPPED MEMBERS ACTUAL (including transfers) |
| JULY/AUG/SEPT         | 33            | 6         | 7             | JULY/AUG/SEPT         | 765                      | 1,413                   | 1,102                                        |
| OCT/NOV/DEC           | 51            | 0         | 0             | OCT/NOV/DEC           | 850                      | 0                       | 0                                            |
| JAN/FEB/MAR           | 48            | 0         | 0             | JAN/FEB/MAR           | 748                      | 0                       | 0                                            |
| APR/MAY/JUNE          | 30            | 0         | 0             | APR/MAY/JUNE          | 763                      | 0                       | 0                                            |

## GOALS AND ACTUAL MEMBERS CUMULATIVE

| DROPPED CLUBS: 7 |       | 412 CLUBS OF 1,386 ADDED 1<br>OR MORE NEW MEMBERS | GENDER DISTRIBUTION       |                 |  |
|------------------|-------|---------------------------------------------------|---------------------------|-----------------|--|
|                  |       |                                                   | MALE                      | 23,246 (62.83%) |  |
|                  |       |                                                   | FEMALE                    | 13,735 (37.12%) |  |
| DROPPED MEMBERS  |       |                                                   | NON BINARY                | 5 (0.01%)       |  |
| DECEASED         | 104   |                                                   | PREFER NOT TO ANSWER      | 13 (0.04%)      |  |
| CLUB CANCELLED   | 14    |                                                   | TOTAL FAMILY UNIT MEMBERS | s 0             |  |
| OTHER            | 962   | CLICK HERE FOR                                    |                           |                 |  |
| TOTAL            | 1,080 | CUMULATIVE MEMBERSHIP DATA                        | FAMILY MEMBERS PAYING HA  | LF DUES 0       |  |