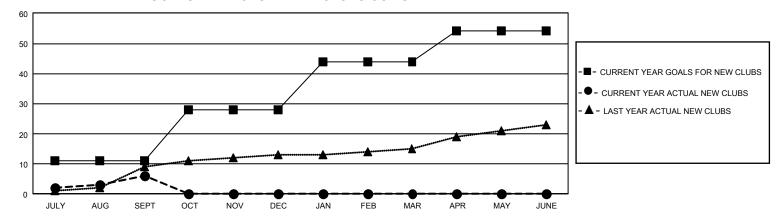

## GMT Constitutional Area 1, Group A

REPORT DOES NOT INCLUDE CLUBS IN UNDISTRICTED AREAS.

| Clubs                 |               |           |               | Members               |                          |                         |                                              |
|-----------------------|---------------|-----------|---------------|-----------------------|--------------------------|-------------------------|----------------------------------------------|
| RESULTS FOR 2024-2025 |               |           |               | RESULTS FOR 2024-2025 |                          |                         |                                              |
| QUARTER               | NEW CLUB GOAL | NEW CLUBS | DROPPED CLUBS | QUARTER ME            | EMBER GROWTH NET<br>GOAL | MEMBER GROWTH<br>ACTUAL | DROPPED MEMBERS ACTUAL (including transfers) |
| JULY/AUG/SEPT         | 33            | 6         | 7             | JULY/AUG/SEPT         | 765                      | 1,413                   | 1,102                                        |
| OCT/NOV/DEC           | 51            | 0         | 0             | OCT/NOV/DEC           | 850                      | 0                       | 0                                            |
| JAN/FEB/MAR           | 48            | 0         | 0             | JAN/FEB/MAR           | 748                      | 0                       | 0                                            |
| APR/MAY/JUNE          | 30            | 0         | 0             | APR/MAY/JUNE          | 763                      | 0                       | 0                                            |

## GOALS AND ACTUAL NEW CLUBS CUMULATIVE